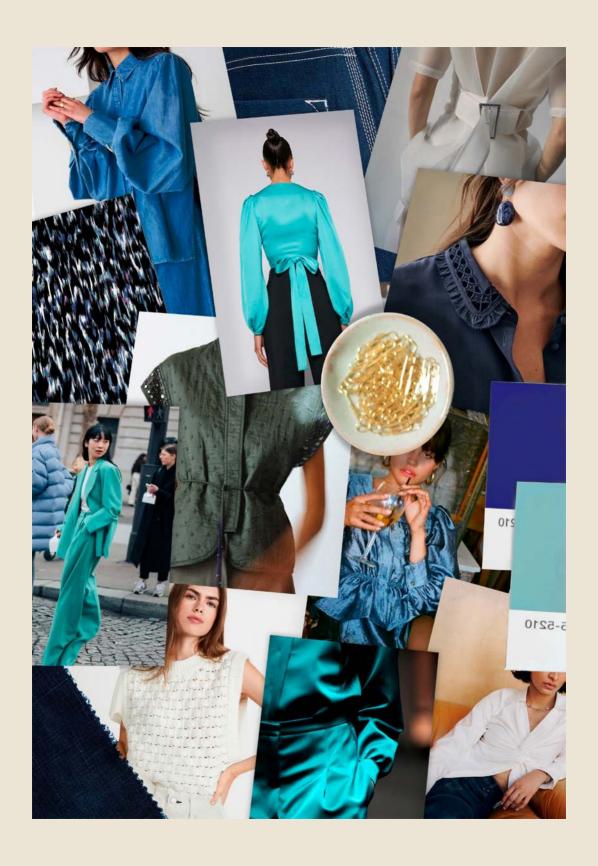

## AQUA AUTUMN -FORECAST FOR PRE AUTUMN 24

This Pre-Autumn, the fashion world embraces diversity, comfort, and heritage.

Dive into a palette inspired by the deepest of oceans and clearest of lagoons. Aqua tones bring a refreshing splash to the Pre-Autumn lineup, offering a calm yet refreshing vibe.

Luxe is in! Metallic fabrics, silks, and complex embroideries gives a rich impression, making every piece feel like couture. This season, denim emerges anew, with it's blend of white stitches, creating a rustic craftsmanship and modern design.