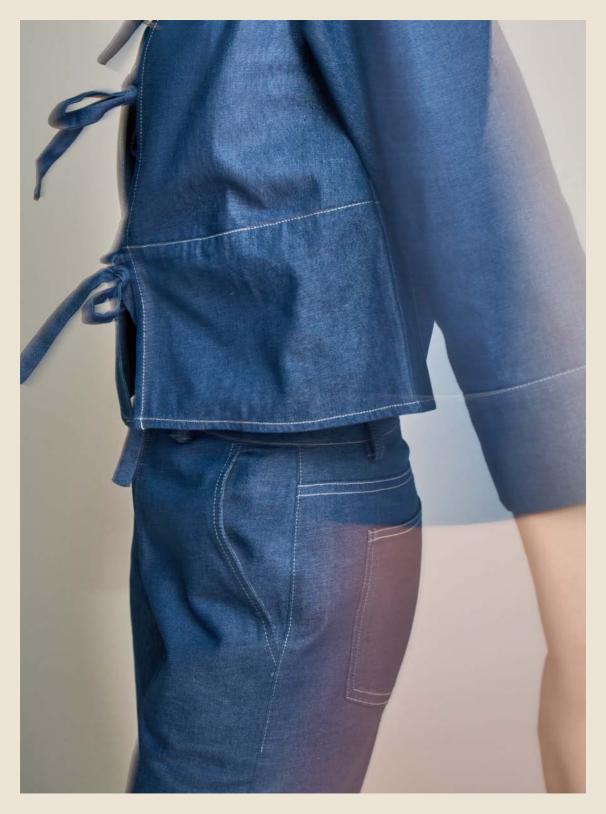

Luxe is in! Metallic fabrics, silks, and complex embroideries gives a rich impression, making every piece feel like couture. This season, denim emerges anew, with it's blend of white stitches, creating a rustic craftsmanship and modern design.